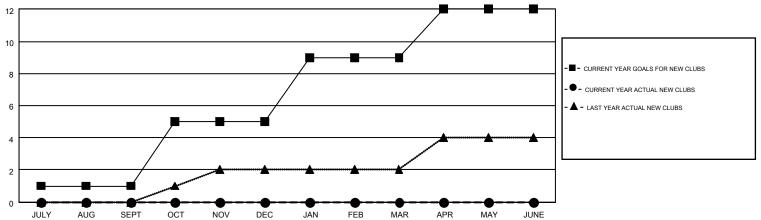

## MONTHLY MEMBERSHIP PROGRESS REPORT

Multiple District 22

Results as of: 10/31/2014

**LOCATION: MARYLAND** 

GMT CA 1

|               |                  | Clubs             |                  |                  |         |
|---------------|------------------|-------------------|------------------|------------------|---------|
|               | RESU             | LTS FOR 2014-2015 |                  |                  |         |
| QUARTER       | NEW CLUB<br>GOAL | NEW CLUBS         | DROPPED<br>CLUBS | NET<br>GAIN/LOSS | QUARTE  |
| JULY/AUG/SEPT | 1                | 0                 | 0                | 0                | JULY/AU |
| OCT/NOV/DEC   | 4                | 0                 | 0                | 0                | OCT/NO\ |
| JAN/FEB/MAR   | 4                | 0                 | 0                | 0                | JAN/FEB |
| APR/MAY/JUNE  | 3                | 0                 | 0                | 0                | APR/MAY |
|               |                  |                   |                  |                  |         |

## GOALS AND ACTUAL NEW CLUBS CUMULATIVE

| DROPPED CLUBS: 0 |     | 68 CLUBS OF 222 ADDED 1 OR MORE<br>NEW MEMBERS | GENDER DISTRIBUTION  MALE 4,938 (70.42%)  FEMALE 2,074 (29.58%) |       |
|------------------|-----|------------------------------------------------|-----------------------------------------------------------------|-------|
| DROPPED MEMBERS  |     |                                                |                                                                 | ,     |
| DECEASED         | 42  | CLICK HERE FOR HEALTH                          | FAMILY UNIT MEMBERS                                             | 1,290 |
| CLUB CANCELLED   | 0   | ASSESSMENT DATA                                | HEAD OF HOUSEHOLD                                               | 625   |
| OTHER            | 219 |                                                | TILAD OF HOUSEHOLD                                              |       |
| TOTAL            | 261 |                                                | NON-HEAD OF HOUSEHOLD                                           | 665   |