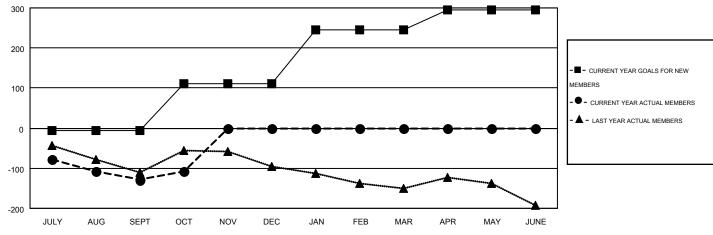

| Members               |                    |                                        |                    |                  |  |  |  |  |  |
|-----------------------|--------------------|----------------------------------------|--------------------|------------------|--|--|--|--|--|
| RESULTS FOR 2014-2015 |                    |                                        |                    |                  |  |  |  |  |  |
| QUARTER               | NEW MEMBER<br>GOAL | CHARTER AND<br>NEW<br>MEMBERS<br>ADDED | DROPPED<br>MEMBERS | NET<br>GAIN/LOSS |  |  |  |  |  |
| JULY/AUG/SEPT         | -5                 | 95                                     | 224                | -129             |  |  |  |  |  |
| OCT/NOV/DEC           | 115                | 59                                     | 37                 | 22               |  |  |  |  |  |
| JAN/FEB/MAR           | 135                | 0                                      | 0                  | 0                |  |  |  |  |  |
| APR/MAY/JUNE          | 50                 | 0                                      | 0                  | 0                |  |  |  |  |  |